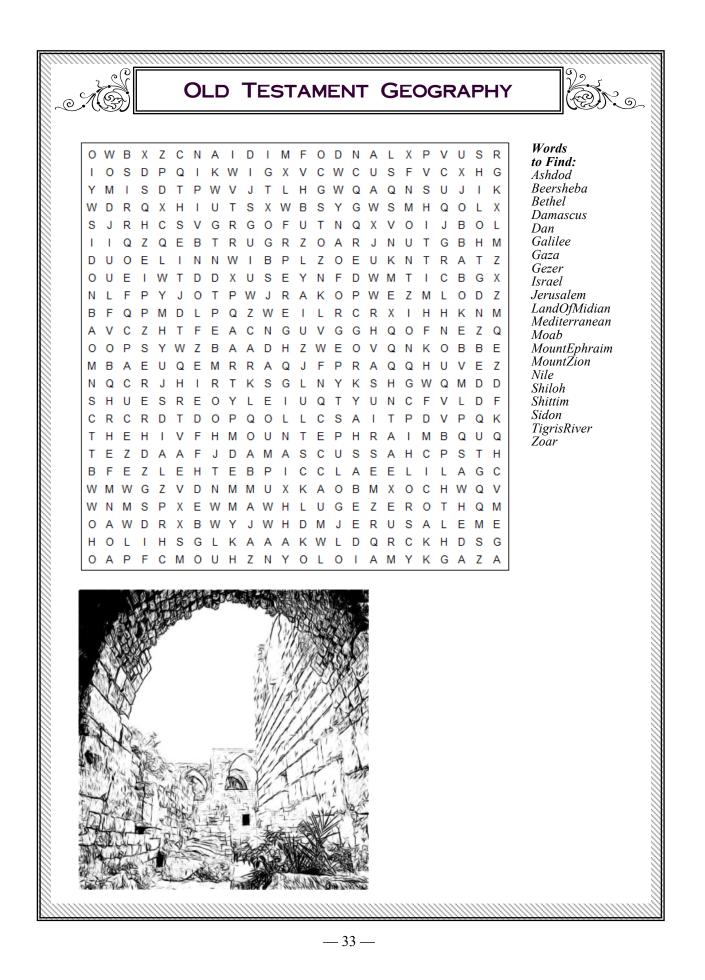

r>H<br>C<br>U<br>B<br>E<br>N | N<br>G<br>S<br>M<br>E<br>A<br>T<br>P<br>Y<br>L | V<br>L<br>Z<br>K<br>B<br>R<br>J<br>V<br>J | K<br>P<br>X<br>U<br>J<br>U<br>F<br>V<br>V | golid<br>golid<br>Hananiah<br>image<br>KingsMeat<br>lions<br>magicians<br>Meshach<br>Mishael<br>Nebuchadnezzar<br>prayed<br>Prophecy                         |                          |

# UNDERSTANDEST, THOU, WHAT THOU READEST?

#### **Circle the following questions:**

1. Daniel, and three other Hebrew boys, refused (Daniel 1:8) to

A. eat meat offered to idols. B. work on Sunday. C. obey their teacher.

During Daniel's time there was no written Word of God available to many as it is today. God often gave his message to people (Dan. 2:19, 4:5, 7:2) during that time, as He did with Daniel, by giving them







-29-















# ARE YOU SURE?

Reading the Word of God and knowing about it are very important. However, just knowing it and obeying many of the commandments recorded within its pages will not guarantee anyone an eternity in Heaven. Being a good person, attending church, and doing many good deeds are wonderful things to do, but will not get anyone to heaven — according to God's Word.

The Bible records God's way to have His promise of an eternity in Heaven. Since it is His Heaven, then it is His way that counts, not man's unbiblical ideas, philosophies, or religions. Here is what the Bible says needs to be believed and trusted on to have an eternity with Him:

#### To know that we are all sinners.

"As it is written, There is none righteous, no, not one:" Rom. 3:10

"For all have sinned, and com