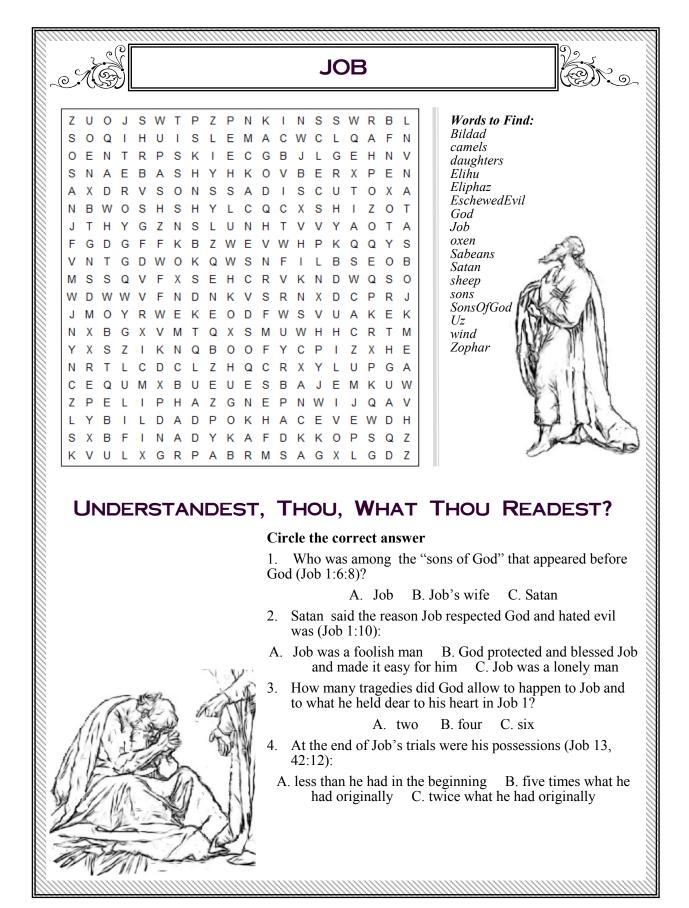

# UNDERSTANDEST, THOU, WHAT THOU READEST?

#### Answer the following questions:

- 1. How many men did Joshua send out to spy on Jericho (Josh. 2:1)?
- 2. What sign was Rahab to mark her house with, so that the Israelites would not harm anyone in her house (Joshua 2)?
- 3. How many times did the people of Israel encircle the city of Jericho on the day God destroyed the city?
- 4. Complete Joshua 24:15: