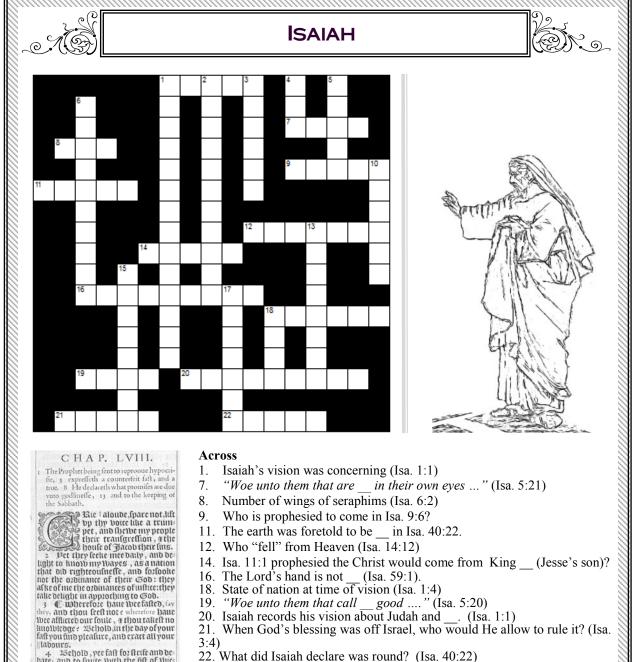

A portion of Isaiah 57 as seen in a copy of a 1611 King James Version

22. What did Isaiah declare was round? (Isa. 40:22)

#### Down:

- 1. Prophesied to come in Isa. 40:3.
- The Day of the Lord will be a day of (Isa. 13:6) 2.
- 3. Location of God's throne (Isa. 66:1)
- 4. God will create heavens (Isa. 65:17).
- 5. Who did Isa. 53 prophesize about?
- What has separated us from God (Isa. 59:2)? 6.
- 10. In the last days, what will be beaten into plowshares (Isa. 2:4)?
- In Isa. 7:14, what was the child's name to be? 13.
- 15. The sign to Israel was that a virgin would (Isa. 7:14)?
- 17. God says hell will \_\_. (Isa. 5:14)
- What will God not remember? (Isa. 43:25) 18.