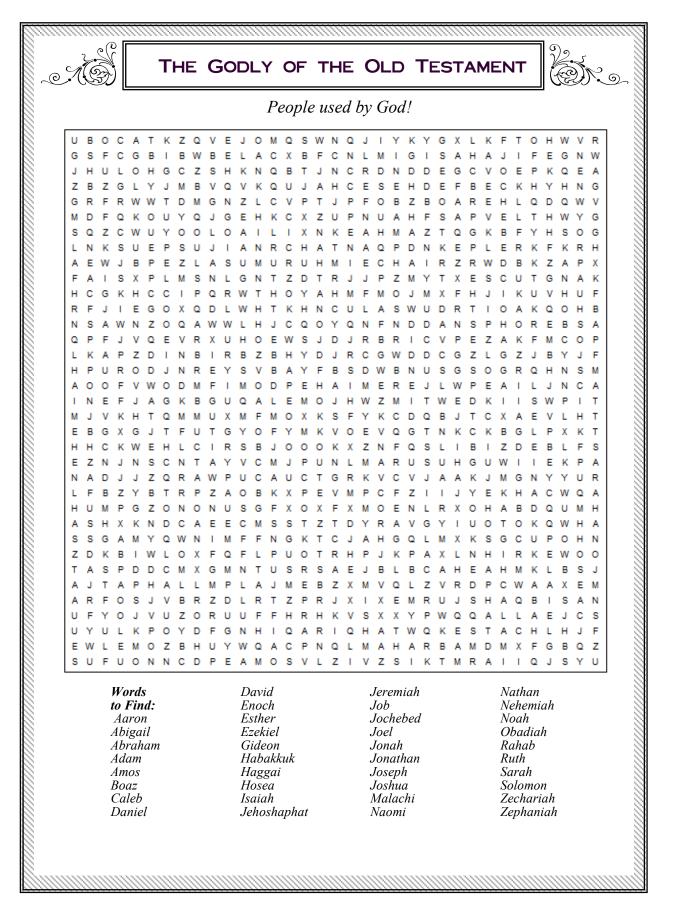

br>C<br>U<br>B<br>E<br>N | N<br>G<br>S<br>M<br>E<br>A<br>T<br>P<br>Y<br>L | V<br>L<br>Z<br>K<br>B<br>R<br>J<br>V<br>J | K<br>P<br>X<br>U<br>J<br>U<br>F<br>V<br>V | golid<br>golid<br>Hananiah<br>image<br>KingsMeat<br>lions<br>magicians<br>Meshach<br>Mishael<br>Nebuchadnezzar<br>prayed<br>Prophecy                         |                          |

# UNDERSTANDEST, THOU, WHAT THOU READEST?

#### **Circle the following questions:**

1. Daniel, and three other Hebrew boys, refused (Daniel 1:8) to

A. eat meat offered to idols. B. work on Sunday. C. obey their teacher.

During Daniel's time there was no written Word of God available to many as it is today. God often gave his message to people (Dan. 2:19, 4:5, 7:2) during that time, as He did with Daniel, by giving them







-29-















# ARE YOU SURE?

Reading the Word of God and knowing about it are very important. However, just knowing it and obeying many of the commandments recorded within its pages will not guarantee anyone an eternity in Heaven. Being a good person, attending church, and doing many good deeds are wonderful things to do, but will not get anyone to heaven — according to God's Word.

The Bible records God's way to have His promise of an eternity in Heaven. Since it is His Heaven, then it is His way that counts, not man's unbiblical ideas, philosophies, or religions. Here is what the Bible says needs to be believed and trusted on to have an eternity with Him:

#### To know that we are all sinners.

"As it is written, There is none righteous, no, not one:" Rom. 3:10

"For all have sinned, and come sh