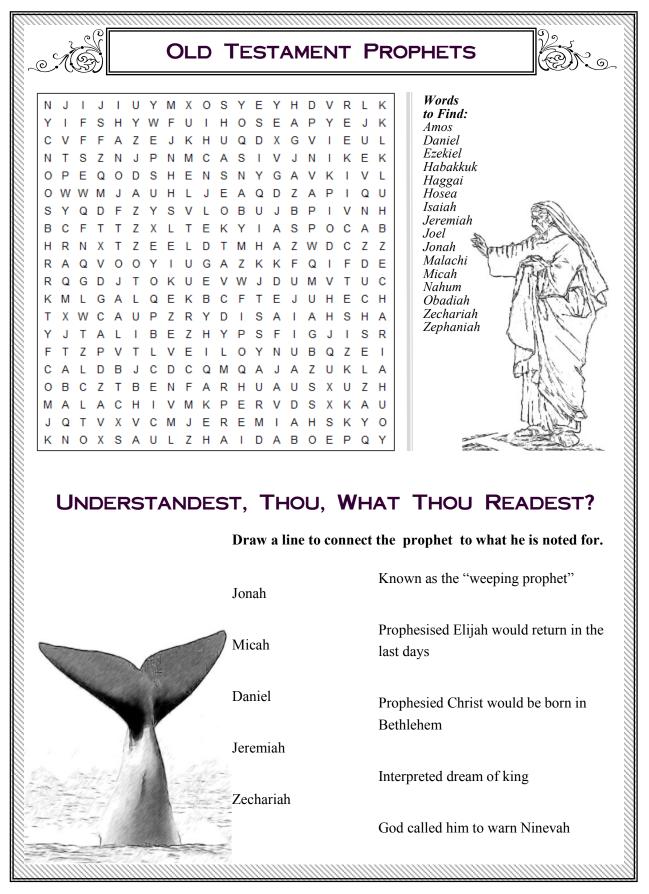

>N<br>D<br>A<br>H<br>C<br>U<br>B<br>E<br>N | N<br>G<br>S<br>M<br>E<br>A<br>T<br>P<br>Y<br>L | V<br>L<br>Z<br>K<br>B<br>R<br>J<br>V<br>J | K<br>P<br>X<br>U<br>J<br>U<br>F<br>V<br>V | golid<br>golid<br>Hananiah<br>image<br>KingsMeat<br>lions<br>magicians<br>Meshach<br>Mishael<br>Nebuchadnezzar<br>prayed<br>Prophecy                         |                          |

# UNDERSTANDEST, THOU, WHAT THOU READEST?

#### **Circle the following questions:**

1. Daniel, and three other Hebrew boys, refused (Daniel 1:8) to

A. eat meat offered to idols. B. work on Sunday. C. obey their teacher.

During Daniel's time there was no written Word of God available to many as it is today. God often gave his message to people (Dan. 2:19, 4:5, 7:2) during that time, as He did with Daniel, by giving them







-29-















# ARE YOU SURE?

Reading the Word of God and knowing about it are very important. However, just knowing it and obeying many of the commandments recorded within its pages will not guarantee anyone an eternity in Heaven. Being a good person, attending church, and doing many good deeds are wonderful things to do, but will not get anyone to heaven — according to God's Word.

The Bible records God's way to have His promise of an eternity in Heaven. Since it is His Heaven, then it is His way that counts, not man's unbiblical ideas, philosophies, or religions. Here is what the Bible says needs to be believed and trusted on to have an eternity with Him:

#### To know that we are all sinners.

"As it is written, There is none righteous, no, not one:" Rom. 3:10

"For all have s