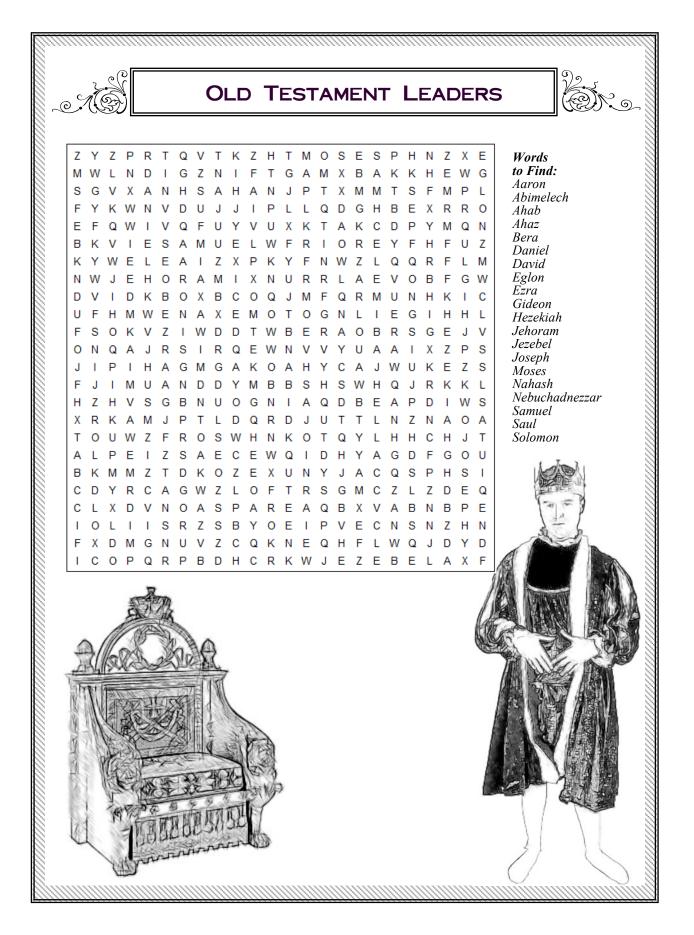

H<br>C<br>U<br>B<br>E<br>N | N<br>G<br>S<br>M<br>E<br>A<br>T<br>P<br>Y<br>L | V<br>L<br>Z<br>K<br>B<br>R<br>J<br>V<br>J | K<br>P<br>X<br>U<br>J<br>U<br>F<br>V<br>V | golid<br>golid<br>Hananiah<br>image<br>KingsMeat<br>lions<br>magicians<br>Meshach<br>Mishael<br>Nebuchadnezzar<br>prayed<br>Prophecy                         |                          |

# UNDERSTANDEST, THOU, WHAT THOU READEST?

#### **Circle the following questions:**

1. Daniel, and three other Hebrew boys, refused (Daniel 1:8) to

A. eat meat offered to idols. B. work on Sunday. C. obey their teacher.

During Daniel's time there was no written Word of God available to many as it is today. God often gave his message to people (Dan. 2:19, 4:5, 7:2) during that time, as He did with Daniel, by giving them







-29-















# ARE YOU SURE?

Reading the Word of God and knowing about it are very important. However, just knowing it and obeying many of the commandments recorded within its pages will not guarantee anyone an eternity in Heaven. Being a good person, attending church, and doing many good deeds are wonderful things to do, but will not get anyone to heaven — according to God's Word.

The Bible records God's way to have His promise of an eternity in Heaven. Since it is His Heaven, then it is His way that counts, not man's unbiblical ideas, philosophies, or religions. Here is what the Bible says needs to be believed and trusted on to have an eternity with Him:

#### To know that we are all sinners.

"As it is written, There is none righteous, no, not one:" Rom. 3:10

"For all have sinned, and come