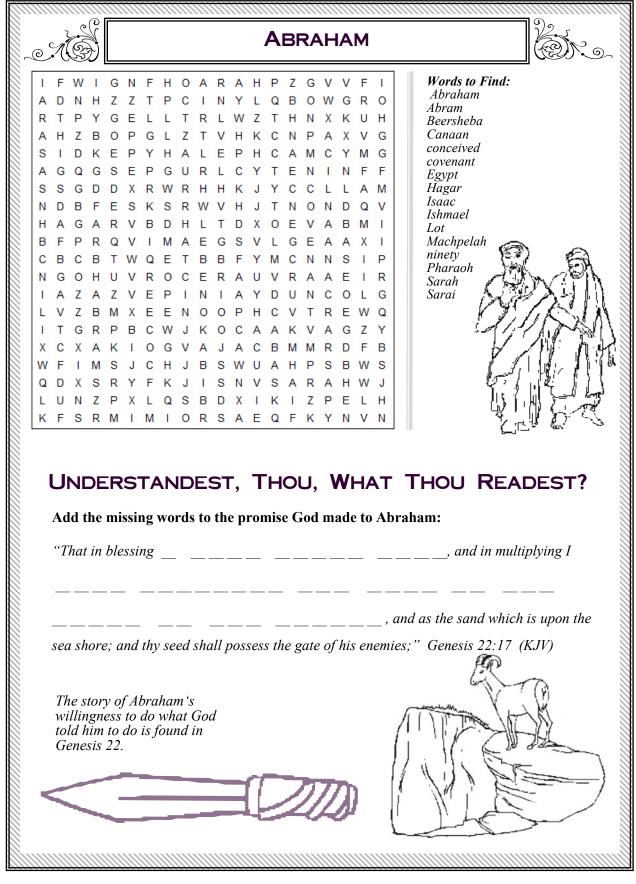

## *Old Testament* Bible Puzzles and Activities

By Bill Brinkworth

All quoted scripture is from the King James Bible only!

Copyright © 2013 by Bill Brinkworth All Rights Reserved

## INTRODUCTION

Although puzzles are fun for most, the intent of this booklet is to use the puzzles to educate about the Word of God, the Bible. This booklet is designed so that one can sit down and complete the puzzles and exercises and learn about God's Word at the same time. There is no other book that is as important as the Bible. Hopefully, those that do the activities will not only learn something about God's Book, but may be encouraged to read it for themselves.

Very importantly, all Scripture referenced is from the King James Bible only! When a verse is reinforced, it is the complete verse (unless it is indicated that it is partial). Too many activity workbooks today use partial verses or verses from a modern translation, and this often changes the meaning of verses. Because of this, the student may not always learn what the Bible truly says.