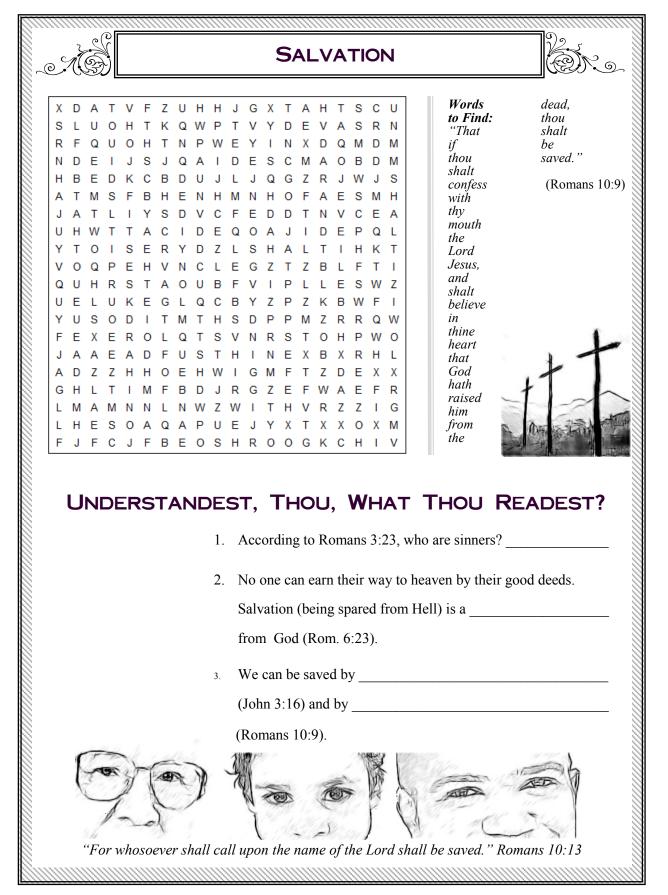

# UNDERSTANDEST, THOU, WHAT THOU READEST?

#### Answer the following questions:

- 1. How many men did Joshua send out to spy on Jericho (Josh. 2:1)?
- 2. What sign was Rahab to mark her house with, so that the Israelites would not harm anyone in her house (Joshua 2)?
- 3. How many times did the people of Israel encircle the city of Jericho on the day God destroyed the city?
- 4. Complete Joshua 24:15: