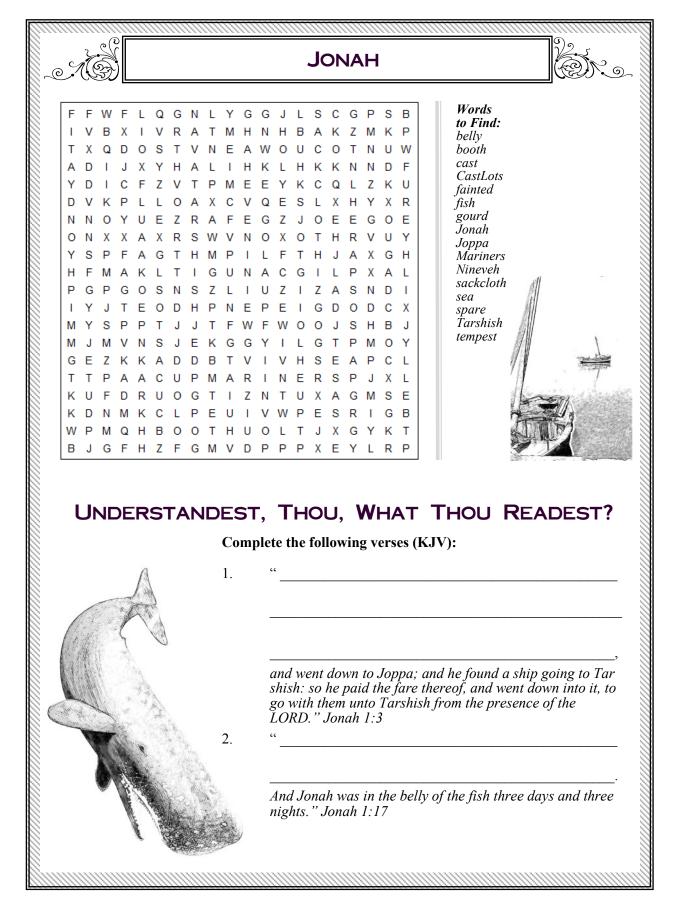

br>A<br>H<br>C<br>U<br>B<br>E<br>N | N<br>G<br>S<br>M<br>E<br>A<br>T<br>P<br>Y<br>L | V<br>L<br>Z<br>K<br>B<br>R<br>J<br>V<br>J | K<br>P<br>X<br>U<br>J<br>U<br>F<br>V<br>V | golid<br>golid<br>Hananiah<br>image<br>KingsMeat<br>lions<br>magicians<br>Meshach<br>Mishael<br>Nebuchadnezzar<br>prayed<br>Prophecy                         |                          |

# UNDERSTANDEST, THOU, WHAT THOU READEST?

#### **Circle the following questions:**

1. Daniel, and three other Hebrew boys, refused (Daniel 1:8) to

A. eat meat offered to idols. B. work on Sunday. C. obey their teacher.

During Daniel's time there was no written Word of God available to many as it is today. God often gave his message to people (Dan. 2:19, 4:5, 7:2) during that time, as He did with Daniel, by giving them







-29-















# ARE YOU SURE?

Reading the Word of God and knowing about it are very important. However, just knowing it and obeying many of the commandments recorded within its pages will not guarantee anyone an eternity in Heaven. Being a good person, attending church, and doing many good deeds are wonderful things to do, but will not get anyone to heaven — according to God's Word.

The Bible records God's way to have His promise of an eternity in Heaven. Since it is His Heaven, then it is His way that counts, not man's unbiblical ideas, philosophies, or religions. Here is what the Bible says needs to be believed and trusted on to have an eternity with Him:

#### To know that we are all sinners.

"As it is written, There is none righteous, no, not one:" Rom. 3:10

"For all have sinned, a