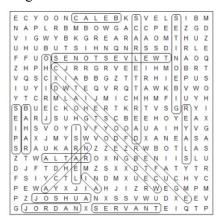

#### Answer the following questions:

- 1. How many men did Joshua send out to spy on Jericho (Josh. 2:1)?
- 2. What sign was Rahab to mark her house with, so that the Israelites would not harm anyone in her house (Joshua 2)?
- 3. How many times did the people of Israel encircle the city of Jericho on the day God destroyed the city?
- 4. Complete Joshua 24:15:

"And if it seem evil unto you to serve the LORD, choose you this day whom ye will serve; whether the gods which your fathers served that were on the other side of the flood, or the gods of the Amorites, in whose land ye dwell: