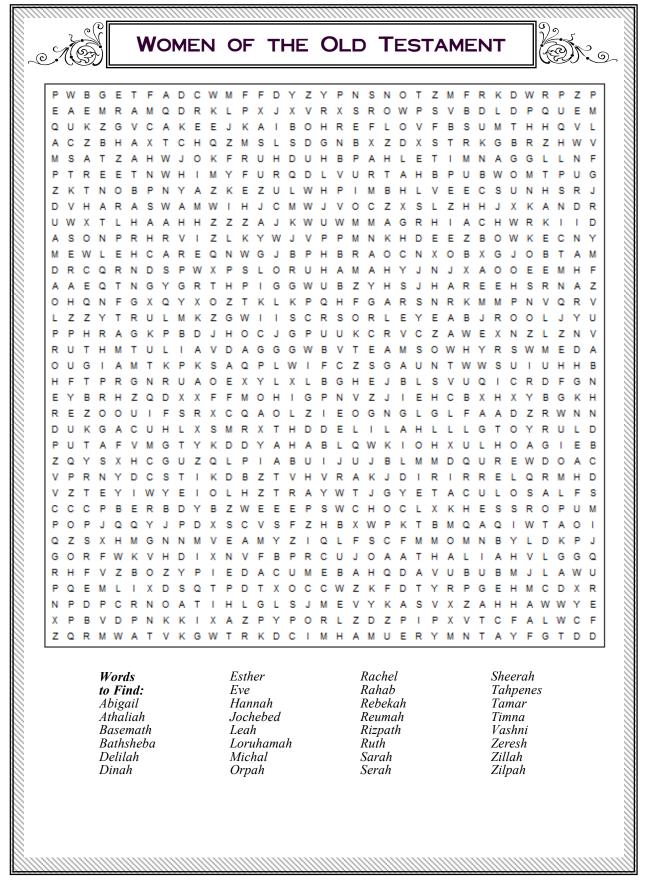

<br>H<br>C<br>U<br>B<br>E<br>N | N<br>G<br>S<br>M<br>E<br>A<br>T<br>P<br>Y<br>L | V<br>L<br>Z<br>K<br>B<br>R<br>J<br>V<br>J | K<br>P<br>X<br>U<br>J<br>U<br>F<br>V<br>V | golid<br>golid<br>Hananiah<br>image<br>KingsMeat<br>lions<br>magicians<br>Meshach<br>Mishael<br>Nebuchadnezzar<br>prayed<br>Prophecy                         |                          |

# UNDERSTANDEST, THOU, WHAT THOU READEST?

#### **Circle the following questions:**

1. Daniel, and three other Hebrew boys, refused (Daniel 1:8) to

A. eat meat offered to idols. B. work on Sunday. C. obey their teacher.

During Daniel's time there was no written Word of God available to many as it is today. God often gave his message to people (Dan. 2:19, 4:5, 7:2) during that time, as He did with Daniel, by giving them







-29-















# ARE YOU SURE?

Reading the Word of God and knowing about it are very important. However, just knowing it and obeying many of the commandments recorded within its pages will not guarantee anyone an eternity in Heaven. Being a good person, attending church, and doing many good deeds are wonderful things to do, but will not get anyone to heaven — according to God's Word.

The Bible records God's way to have His promise of an eternity in Heaven. Since it is His Heaven, then it is His way that counts, not man's unbiblical ideas, philosophies, or religions. Here is what the Bible says needs to be believed and trusted on to have an eternity with Him:

#### To know that we are all sinners.

"As it is written, There is none righteous, no, not one:" Rom. 3:10

"For all have sinned, and c